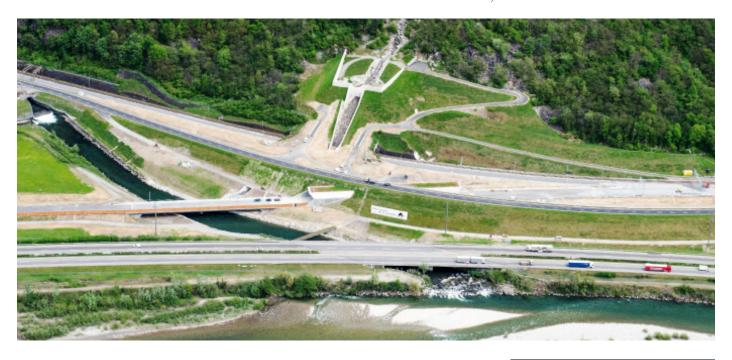

## ATG – L626 GIUSTIZIA INTERCHANGE, BIASCA – SWITZERLAND

The project concerns one of the lots of the new railway line ATG in Biasca. The "Giustizia" interchange is the connection point between the already existing railway line Biasca-Osogna and the new railway line AlpTransit; it's situated 7 km south of the Gotthard Base Tunnel's portal. Different works have been achieved, such as: railway bridge over the Froda river/Ofible channel, Giustizia tunnel, Stabiello channel and gravity concrete cofferdam, shifting of the existing railway line towards the mountains with rock fall protection and connection to the AlpTransit line, cantonal road's modification and new emergency highway access, new cycle path with underpass.