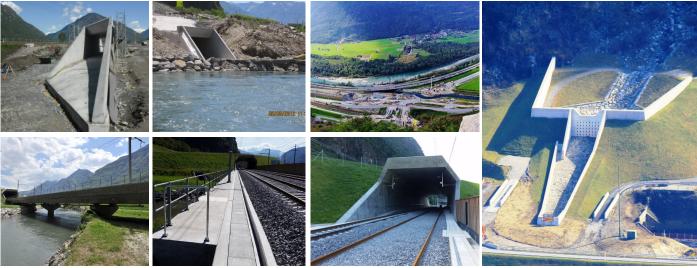

## ATG – L626 GIUSTIZIA INTERCHANGE, BIASCA – SWITZERLAND

The project concerns one of the lots of the new railway line ATG in Biasca. The "Giustizia" interchange is the connection point between the already existing railway line Biasca-Osogna and the new railway line AlpTransit; it's situated 7 km south of the Gotthard Base Tunnel's portal. Different works have been achieved, such as: railway bridge over the Froda river/Ofible channel, Giustizia tunnel, Stabiello channel and gravity concrete cofferdam, shifting of the existing railway line towards the mountains with rock fall protection and connection to the AlpTransit line, cantonal road's modification and new emergency highway access, new cycle path with underpass.